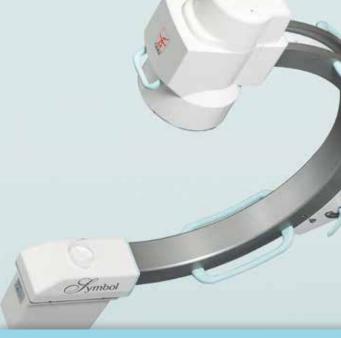

#### X-RAY ASSEMBLY

Static or Rotating anode
Small focal spot
Compact design
High thermal capacity
High thermal dissipation
Automatic collimation
Digital preview of collimators
Removable laser aimer

#### **MECHANICS**

Wide range of movements
Large C-Arm
Perfectly counterbalanced movements
Robust and stable structure
Double connector cable

#### **IMAGING CHAIN**

High performance I.I Different nominal diameter availability Multiple FOV HO scattering grid Removable laser aimer High-resolution CCD camera Fast frame rate acquisition Digital image rotation and flip