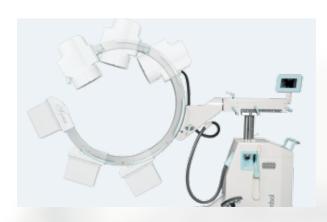

### PASSION FOR INNOVATION

Symbol is a highly innovative portable C-Arm for digital fluoroscopy and radiography, providing utmost reliability, operational efficiency and improved workflow.

Its precise and ergonomic mechanical design, intuitive interface and excellent image quality ensure ease and safety of use for operators and patients, in a wide range of clinical applications.

#### **MECHANICS**

Wide range of movements
Large C-Arm
Perfectly counterbalanced movements
Robust and stable structure
Double connector cable