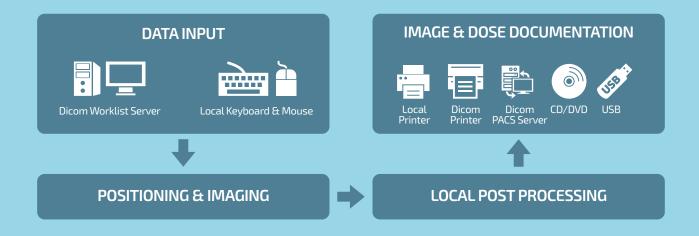

## COMPLETE MANAGEMENT OF THE "OR" WORKFLOW

Symbol allows a full and easy management of the operating workflow, starting with the patient data input and ending with the complete documentation of the procedure.