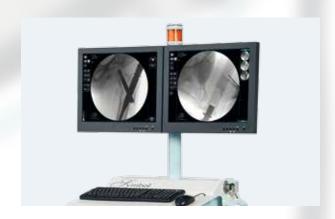

#### DIGITAL MEMORY WORKSTATION

Double LCD TFT High Resolution monitor Storage of single frames and dynamic images on internal HDD Keyboard and mouse Large memory capacity Database divided in patient folders DSA and Roadmap functions USB and CD/DVD writer Complete DICOM connectivity Password protection Immediate access for emergency procedures