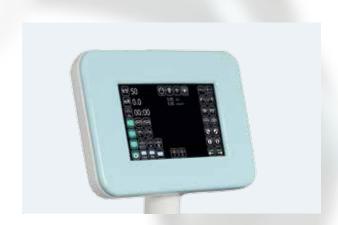

#### **CONTROL CONSOLE**

Ergonomic Touchscreen color display Usable also with protection gloves Complete and intuitive parameters setting Wide rotation range