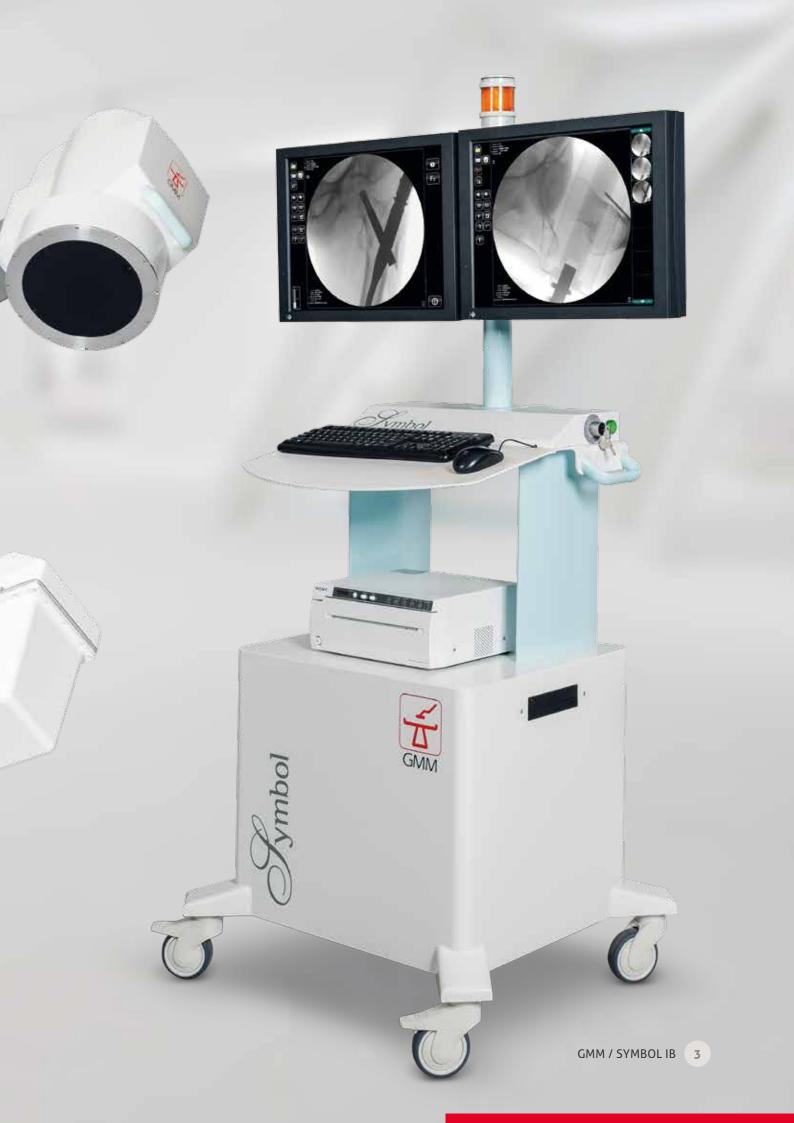

#### DIGITAL MEMORY WORKSTATION

Double LCD TFT High Resolution monitor Storage of single frames and dynamic images on internal HDD Keyboard and mouse Large memory capacity Database divided in patient folders DSA and Roadmap functions USB and CD/DVD writer Complete DICOM connectivity Password protection Immediate access for emergency procedures