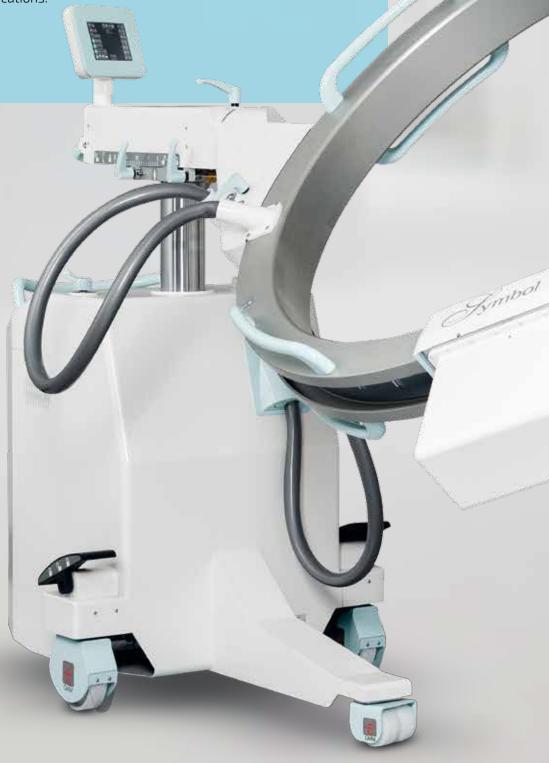

#### **MECHANICS**

Wide range of movements
Large C-Arm
Perfectly counterbalanced movements
Robust and stable structure
Double connector cable

#### **CONTROL CONSOLE**

Ergonomic Touchscreen color display Usable also with protection gloves Complete and intuitive parameters setting Wide rotation range