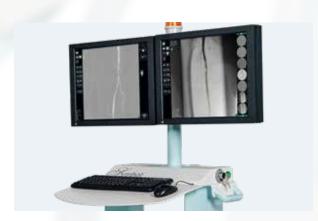

#### DIGITAL MEMORY WORKSTATION

Double monochrome LCD TFT monitor screens 21" High resolution Medical grade Storage of single frames and dynamic images Keyboard and mouse Large memory capacity Storage on SSD internal Hard Disk Database divided in patient folders DSA and Roadmap functions USB and CD/DVD writer Complete DICOM connectivity Password protection Immediate access for emergency procedures