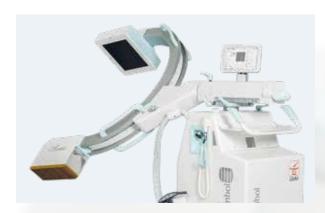

### PASSION FOR INNOVATION

Symbol FP is the innovative series of portable C-Arms for digital fluoroscopy providing utmost reliability, operational efficiency and improved workflow.

Its precise and ergonomic mechanical design, intuitive interface and excellent image quality ensure ease and safety of use for operators and patients, in a wide range of clinical applications.

#### **MECHANICS**

Wide range of movements Large C-arm Perfectly counterbalanced movements Robust and stable structure Double connector cable