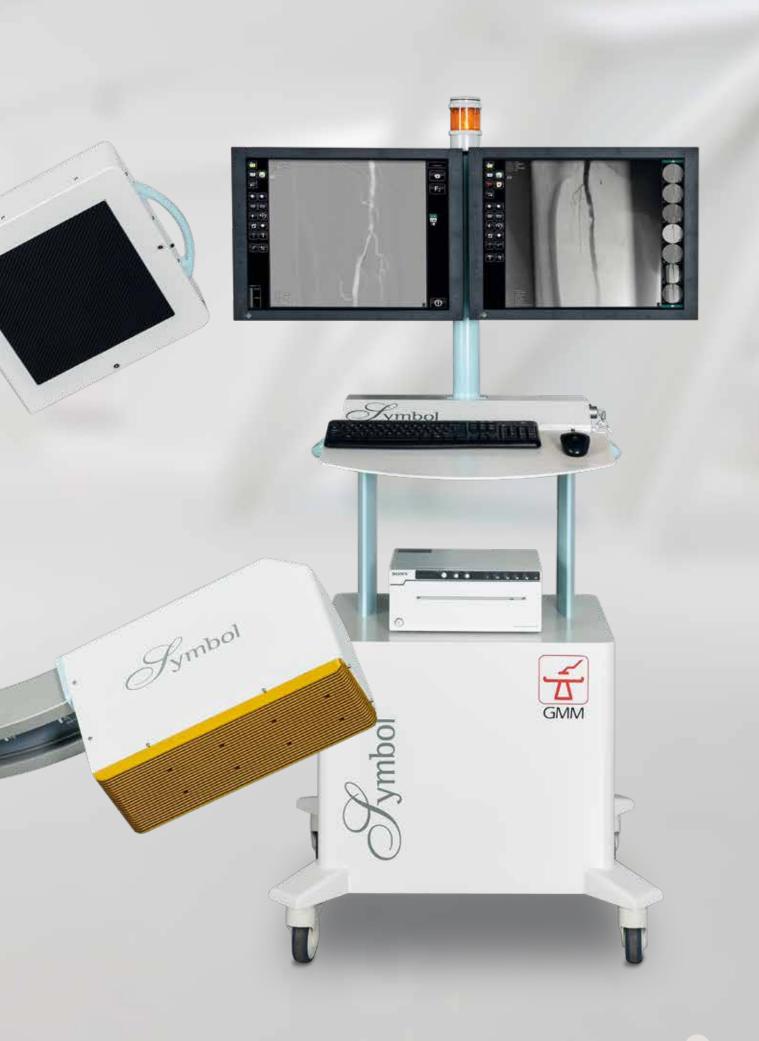

#### DIGITAL MEMORY WORKSTATION

Double monochrome LCD TFT monitor screens 21" High resolution Medical grade Storage of single frames and dynamic images Keyboard and mouse Large memory capacity Storage on SSD internal Hard Disk Database divided in patient folders DSA and Roadmap functions USB and CD/DVD writer Complete DICOM connectivity Password protection Immediate access for emergency procedures

### "SURGICAL" CONFIGURATION

Digital Cine Module Large memory capacity

## "CARDIOVASCULAR" CONFIGURATION

HF Digital Cine Module Extended memory capacity DSA & Roadmap functions Housing Liquid Cooling System