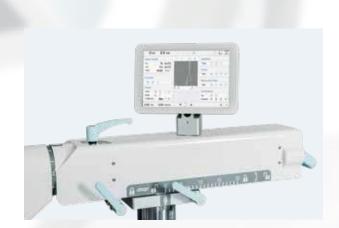

### CONTROL CONSOLE

Ergonomic Touchscreen color display Usable also with protection gloves Visualization of live or reference image Complete and intuitive parameters setting Multiple axis tilting