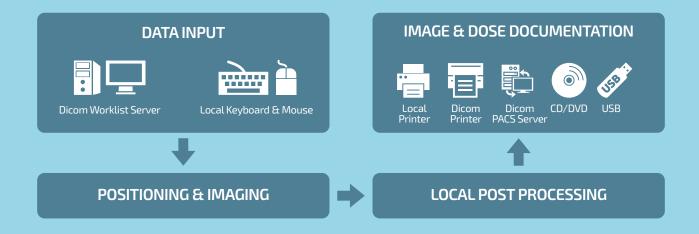

## COMPLETE MANAGEMENT OF THE "OR" WORKFLOW

Symbol allows a full and easy management of the operating workflow, starting with the patient data input and ending with the complete documentation of the procedure.