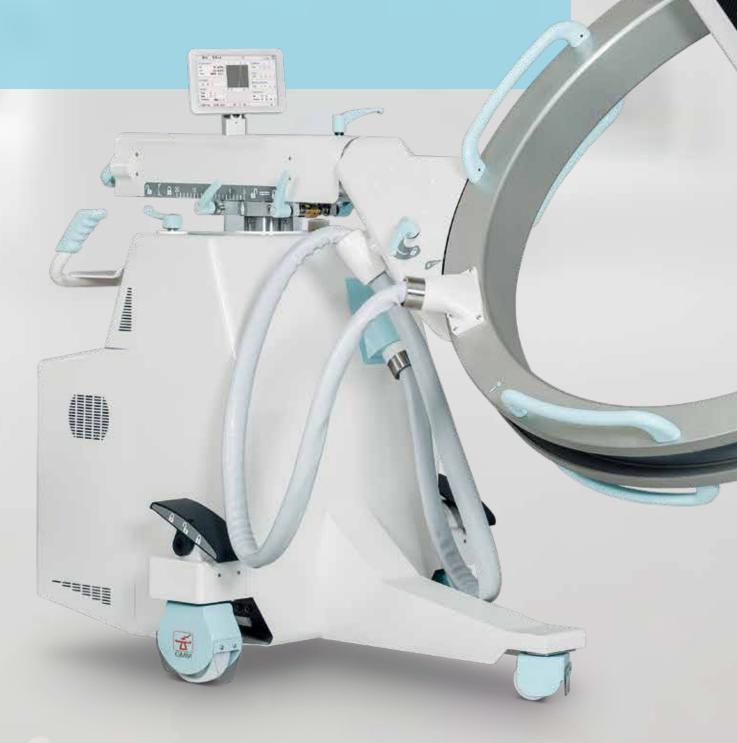

### X-RAY ASSEMBLY

Rotating anode
Fast rotation speed
Small focal spot
Compact design (Generator positioned into the C-Arm stand)
High thermal capacity and dissipation
Housing with Liquid Cooling System
Digital Preview of collimators

#### **MECHANICS**

Wide range of movements Large C-arm Perfectly counterbalanced movements Robust and stable structure Double connector cable

### CONTROL CONSOLE

Ergonomic Touchscreen color display Usable also with protection gloves Visualization of live or reference image Complete and intuitive parameters setting Multiple axis tilting