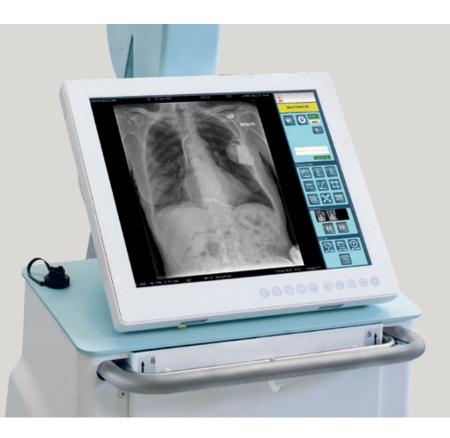

Thanks to the full integration with an IMAGING SYSTEM, the radiographic image acquired by means of a wireless FLAT PANEL DETECTOR is displayed in a few seconds and in high definition on MAC's large monitor. The image is hence ready to be post-processed and exploited for the most accurate diagnosis.