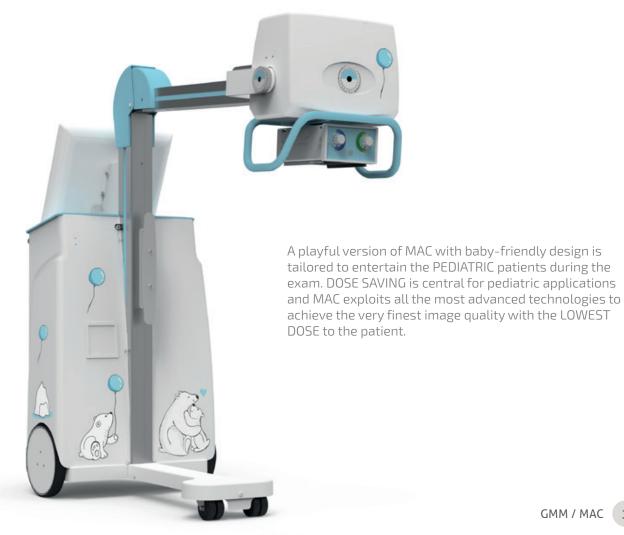

www.gmmspa.com

Extremely COMPACT unit with LIGHTWEIGHT overall dimensions, MAC responds effectively to X-ray examinations in all those locations where patients are bedridden or with MOBILITY PROBLEMS, such as intensive care wards, emergency rooms, and operating theatres. The reduced weight and the marked MANOEUVRABILITY allow to quickly reach the patient's bed and to prepare the X-ray source in the best way for the execution of the radiographic investigation.