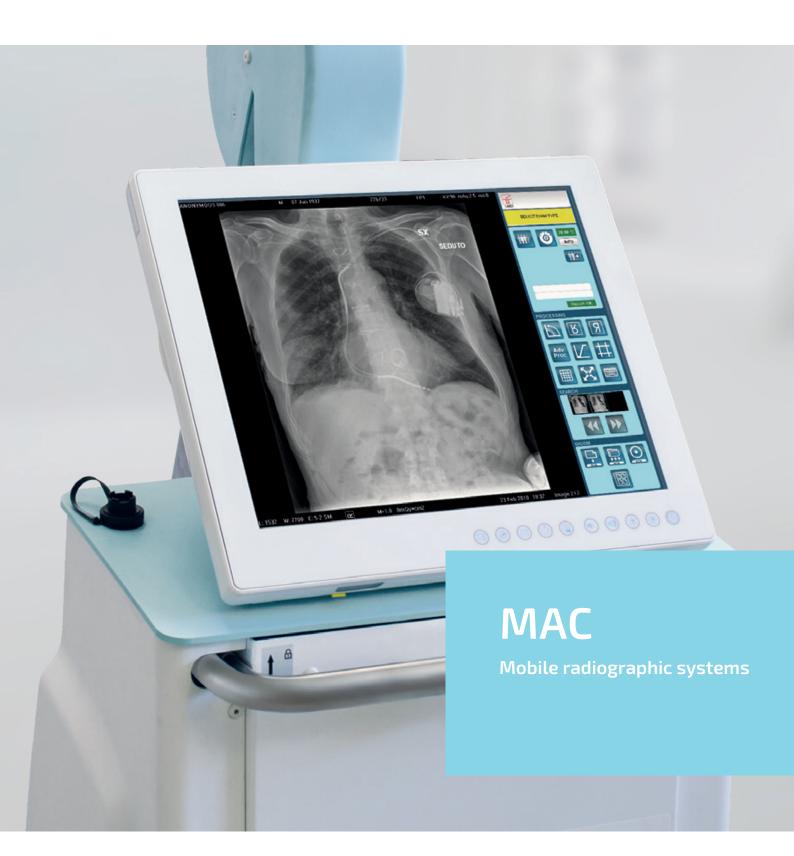

Thanks to the full integration with an IMAGING SYSTEM, the radiographic image acquired by means of a wireless FLAT PANEL DETECTOR is displayed in a few seconds and in high definition on MAC's large monitor. The image is hence ready to be post-processed and exploited for the most accurate diagnosis.