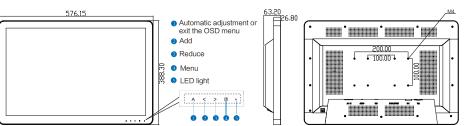

#### **Technical Specification**

| Model                  | C23WT                      |
|------------------------|----------------------------|
| Display size           | 24"                        |
| Support color          | 1.07 Billion               |
| Resolution             | 1920 x 1200                |
| Pixel Pitch            | 0.270 x 0.270 mm           |
| Brightness             | 300 cd/m2 Typ.             |
| Contrast               | 1000:1 Typ.                |
| Angle of view          | 178° Typ.                  |
| Response time          | 14 ms Typ.                 |
|                        | DisplayPort: 20pin         |
| Input signal interface | DVI: DVI-D 24pin           |
|                        | VGA: D-sub 15pin           |
| Size                   | 576.15(W)x388(H)x63.2(D)mm |
| Weight                 | 7.0kg                      |
| Standard mounting      | VESA 100x100mm             |
| Power supply           | AC100-240V,50/60 Hz        |
| Power Consumption      | 45 max.                    |
| Power Saving           | EPA, VESA                  |
| MTBF                   | > 50,000 Hours             |
|                        | Support touch              |