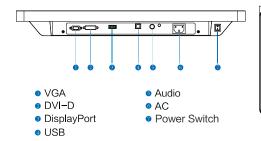

#### **Technical Specification**

| Model                  | C23WT                      |
|------------------------|----------------------------|
| Display size           | 24"                        |
| Support color          | 1.07 Billion               |
| Resolution             | 1920 x 1200                |
| Pixel Pitch            | 0.270 x 0.270 mm           |
| Brightness             | 300 cd/m2 Typ.             |
| Contrast               | 1000:1 Typ.                |
| Angle of view          | 178° Typ.                  |
| Response time          | 14 ms Typ.                 |
|                        | DisplayPort: 20pin         |
| Input signal interface | DVI: DVI-D 24pin           |
|                        | VGA: D-sub 15pin           |
| Size                   | 576.15(W)x388(H)x63.2(D)mm |
| Weight                 | 7.0kg                      |
| Standard mounting      | VESA 100x100mm             |
| Power supply           | AC100-240V,50/60 Hz        |
| Power Consumption      | 45 max.                    |
| Power Saving           | EPA, VESA                  |
| MTBF                   | > 50,000 Hours             |
|                        | Support touch              |