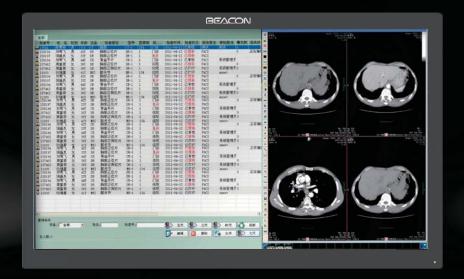

# 24" Multi-function Clinical Display

Fully compliant with the DICOM standard and with FHD widescreen design, C23WT can help doctors to access to patient information in a filmless environment while browsing different medical images. With excellent projective capacitive touch which supports finger, glove, stylus etc., C23WT can provide the perfect multi-touch function and handwritten signature system. That can be easily operated, and improve doctors' working efficiency and patient satisfaction. With the latest true flat design and high grade protective performance, C23WT can be easily cleaned and disinfected. Its durability is also increased.

## **Application Area**

- Outpatient service
- Sickroom
- Intensive care
- Clinical department
- Community medical service

Compliant with DICOM standard

Backlight stabilization system

Built-in multiple display mode