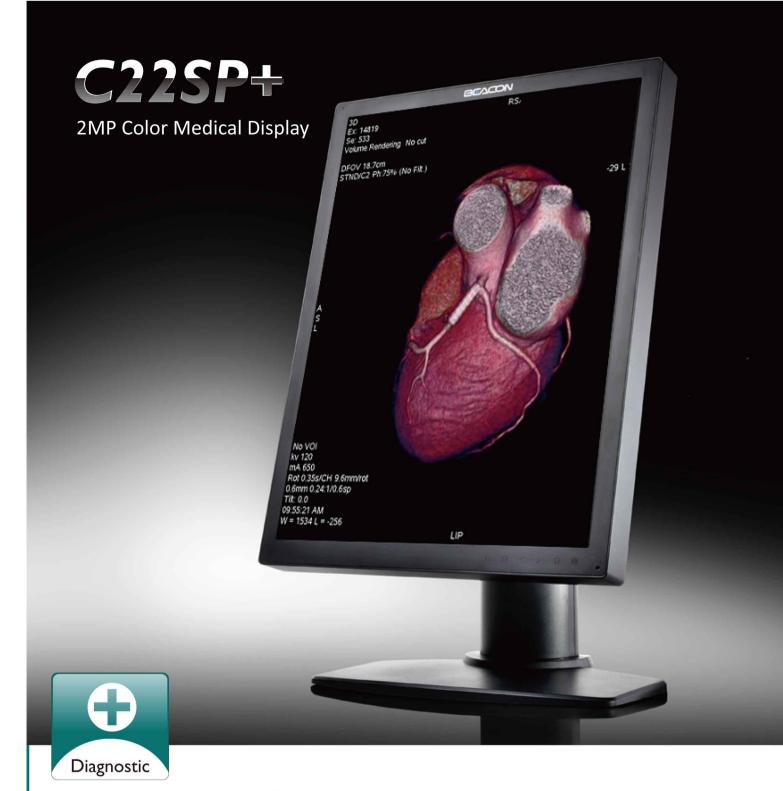

## 2MP Color Medical Display

C22SP+ is with 2MP (1600X1200) high resolution, high brightness, high contrast ratio and wide viewing angle, can be applied to various medical image equipment and PACS system.

Each monitor is strictly calibrated to compliant with DICOM standard, ensure the accurate display of medical images and details. The built-in backlight stabilization system can ensure the consistence performance in long-term use.

C22SP+ is with LED backlight, ultra-thin true flat design and AR prootection glass, which makes it is anti-reflective, clean and disinfect easily.